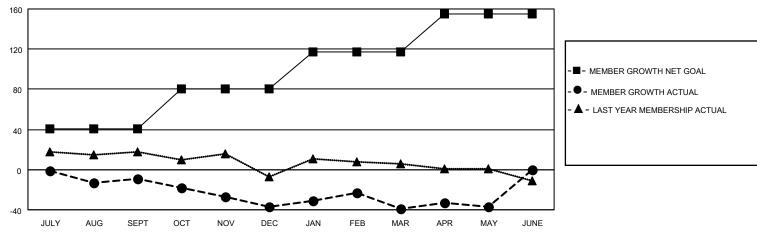

#### GOALS AND ACTUAL MEMBERS CUMULATIVE

| DROPPED CLUBS: 3 |     | 24 CLUBS OF 42 ADDED 1 OR<br>MORE NEW MEMBERS | GENDER DISTRIBUTION       |              |  |
|------------------|-----|-----------------------------------------------|---------------------------|--------------|--|
|                  |     | WORL NEW WEWDERO                              | MALE                      | 486 (58.77%) |  |
|                  |     |                                               | FEMALE                    | 341 (41.23%) |  |
| DROPPED MEMBERS  |     |                                               | NON BINARY                | 0 (0.00%)    |  |
|                  |     |                                               | PREFER NOT TO ANSWER      | 0 (0.00%)    |  |
| DECEASED         | 17  |                                               |                           | ,            |  |
| CLUB CANCELLED   | 0   | CLICK HERE FOR CUMULATIVE                     | TOTAL FAMILY UNIT MEMBERS | 229          |  |
| OTHER            | 95  | MEMBERSHIP DATA                               |                           |              |  |
| TOTAL            | 112 |                                               | FAMILY MEMBERS PAYING HAI | F DUES 117   |  |
|                  |     |                                               |                           |              |  |

## District 12 N

| Results as | of. | 5/31 | /2023 |
|------------|-----|------|-------|
|            |     |      |       |

| Clubs                 |               |           | Members               |               |                       |                         |                                                    |
|-----------------------|---------------|-----------|-----------------------|---------------|-----------------------|-------------------------|----------------------------------------------------|
| RESULTS FOR 2022-2023 |               |           | RESULTS FOR 2022-2023 |               |                       |                         |                                                    |
| QUARTER               | NEW CLUB GOAL | NEW CLUBS | DROPPED CLUBS         | QUARTER MEMB  | ER GROWTH NET<br>GOAL | MEMBER GROWTH<br>ACTUAL | DROPPED<br>MEMBERS ACTUAL<br>(including transfers) |
| JULY/AUG/SEPT         | 0             | 0         | 0                     | JULY/AUG/SEPT | 41                    | 15                      | 23                                                 |
| OCT/NOV/DEC           | 1             | 0         | 0                     | OCT/NOV/DEC   | 39                    | 20                      | 47                                                 |
| JAN/FEB/MAR           | 0             | 0         | 2                     | JAN/FEB/MAR   | 37                    | 32                      | 33                                                 |
| APR/MAY/JUNE          | 0             | 0         | 1                     | APR/MAY/JUNE  | 38                    | 14                      | 9                                                  |