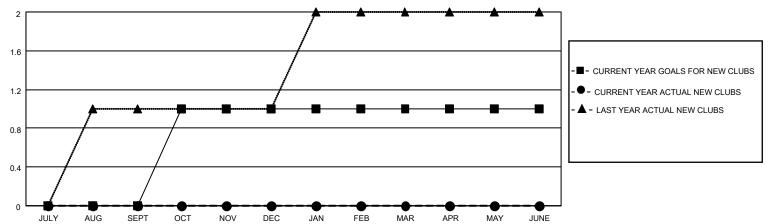

### GOALS AND ACTUAL NEW CLUBS CUMULATIVE

## District 12 N

| Results as | of. | 5/31 | /2023 |
|------------|-----|------|-------|
|            |     |      |       |

| Clubs                 |               |           | Members               |               |                       |                         |                                                    |
|-----------------------|---------------|-----------|-----------------------|---------------|-----------------------|-------------------------|----------------------------------------------------|
| RESULTS FOR 2022-2023 |               |           | RESULTS FOR 2022-2023 |               |                       |                         |                                                    |
| QUARTER               | NEW CLUB GOAL | NEW CLUBS | DROPPED CLUBS         | QUARTER MEMB  | ER GROWTH NET<br>GOAL | MEMBER GROWTH<br>ACTUAL | DROPPED<br>MEMBERS ACTUAL<br>(including transfers) |
| JULY/AUG/SEPT         | 0             | 0         | 0                     | JULY/AUG/SEPT | 41                    | 15                      | 23                                                 |
| OCT/NOV/DEC           | 1             | 0         | 0                     | OCT/NOV/DEC   | 39                    | 20                      | 47                                                 |
| JAN/FEB/MAR           | 0             | 0         | 2                     | JAN/FEB/MAR   | 37                    | 32                      | 33                                                 |
| APR/MAY/JUNE          | 0             | 0         | 1                     | APR/MAY/JUNE  | 38                    | 14                      | 9                                                  |